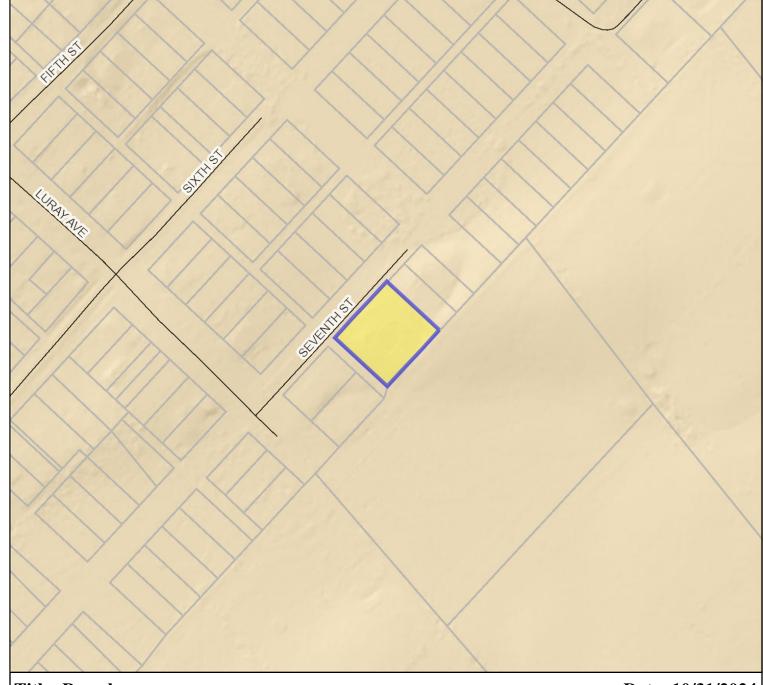

# Page County, Virginia

Tax Map #: **Property Address:** Account #:

42A12-3-76-3 **582 SEVENTH ST** 20038

### **Site Information**

Zoning Type: Terrain Type: On

Character: Rolling/Sloping

Right of Way: Public Easement: Paved

## **Legend**

- US Highways
- Roads
- → Railroads
- Other Counties
  - Parcels
- Shenandoah River
- Streams

Title: Parcels Date: 10/31/2024

DISCLAIMER:THIS MAP IS PROVIDED WITHOUT WARRANTY OF ANY KIND, either expressly or implied, but not limited to, the implied warranties of merchantability and fitness for a particular purpose. Site-specific information is best obtained after an onsite visit by a competent professional. Please call Page County, VA for specialized products. Any person, firm or corporation which uses this map or any of the enclosed information assumes all risk for the inaccuracy thereof, as Page County, VA expressly disclaims any liability for loss or damage arising from the use of said information by any third party. In addition use of Virginia Base Mapping Program (VBMP) statewide aerial photography requires the following disclaimer: "Any determination of topography or contours, or any depiction of physical improvements, property lines or boundaries is for general information only and shall not be used for the design, modification, or construction of improvements to real property or for flood plain determination."