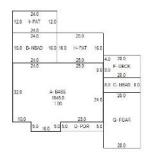

#### **Details**

**Exterior Information Interior Information** Year Built: **Story Height:** 9 Occupancy Type: Dwelling # of Rooms: **Foundation:** Cinderblock # of Bedrooms:

Ext. Walls: **Full Bathrooms:** 2 Vinyl Siding **Roofing:** Comp Shg **Half Bathrooms:** 

**Roof Type:** Gable Floors: Wood, Carpet

Frame Garage: Garage - # Of Cars: **Carport:** None Carport - # Of Cars: 0

Public

Public

Yes

No

Electric

**Utilities** Water:

Sewer:

Gas:

**Electric:** 

Fuel Type:

**Building SqFt:** 2192 **Basement SqFt:** N/A Finished Basement SqFt: N/A **Interior Walls:** Drywall **Heating:** Heat Pump A/C: Yes